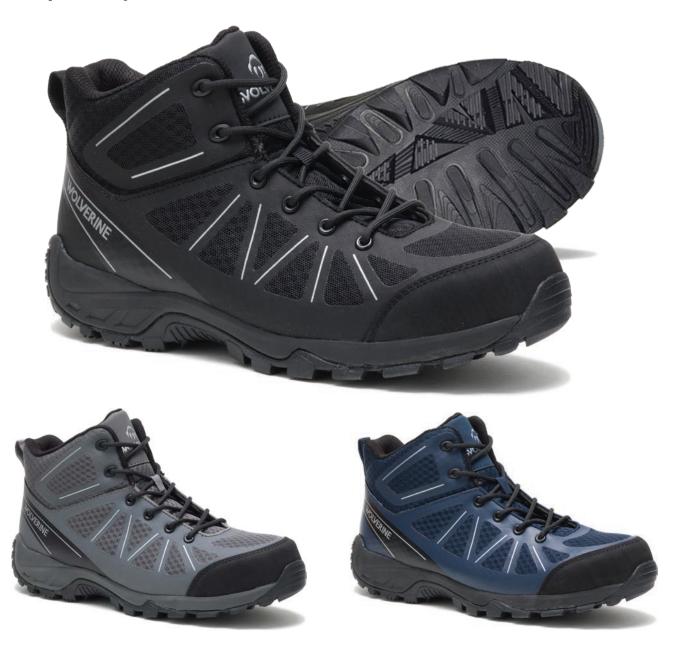

# **SPECS & TECH**

- Lightweight & Breathable waterproof membrane with moisture wicking mesh upper and Reinforced TPU cage & Armortek™ composite toe cap.
- Removable full-cushioned molded EVA footbed.
- Padded colar & tongue.
- Ultra-light EVA midsole.
- Nylon shank for extra strength.
- · Lightweight cement construction.
- Wolverine's slip & oil resistant W-130 rubber outsole Oil, water, heat, abrasion, chemical & slip resistant.

### **COLOURS**

Grey, Black, Navy